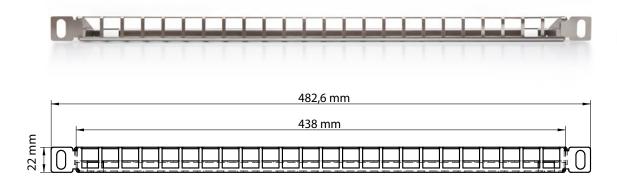

## construction

| Height                             | 0,5U (22 mm)    |
|------------------------------------|-----------------|
| Width                              | 19" (482,6 mm)  |
| Depth (including cable management) | 100 mm          |
| Material                           | stainless steel |
| Color                              | silver          |
| Surface                            | luster          |