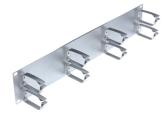

## **Product information**

19" 2U Cable Management Metal, metallic, 70 mm metal ring

R502281 1 Pcs.

For a neat, horizontal routing of patch cords between patching fields. Fast assembly of metal rings. Easy insertion and removal of patch cords without damage to cable.

- 19" 2U metal panel
- 8 metal rings
- 8 mounting screws
- 19" mounting kit

090.5061