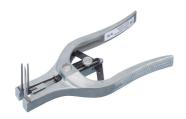

## Splash Mounting Tool, 3-Prong Sleeve Expander

Sleeve expander for fitting Splash sleeves onto patch cords. The expander features a mechanical stop so as not to overstretch the sleeves.

010.2140 / similar product

Sleeve expander for fitting the Splash sleeves onto RJ45 patch cords, featuring a mechanical stop so as not to overstretch the sleeves.