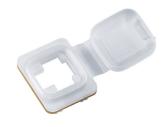

## Splash Cap IP54, white

R306063 966907115 10 Pcs

Offering dust protection and color coding to data outlets and patch panels. The cap with its rubber seal provide protection class IP54.

- Splash cap
- Rubber seal
- Installation manual

## **Mechanical Data**

| DESCRIPTION [UNIT] | VALUE/VALUE RANGE |
|--------------------|-------------------|
| Color Code RAL     | 9010 Pure white   |

Clip-on cap with soft rubber gasket for IP54 outlets, sealing the port and establishing a plugged connection (together with the Splash sleeve on the RJ45 patch cord) of protection class IP54. Features