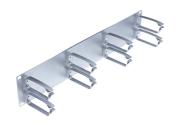

## 19" 2U Cable Management Metal, metallic, 90 mm metal ring

R502282 1 Pcs.

For a neat, horizontal routing of patch cords between patching fields. Fast assembly of metal rings. Easy insertion and removal of patch cords without damage to cable.

- 19" 2U metal panel
- 8 metal rings
- 8 mounting screws
- 19" mounting kit

090.5062