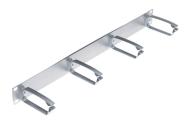

## 19" 1U Cable Management Metal, metallic, 90 mm metal ring

R502280 1 Pcs.

For a neat, horizontal routing of patch cords between patching fields. Fast assembly of metal rings. Easy insertion and removal of patch cords without damage to cable.

- 19" 1U metal panel
- 4 metal rings
- 4 mounting screws
- 19" mounting kit