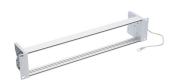

## 19" 2U Global Patch Panel 48-Port/s, empty

Holds up to sixteen 2U Global/s connection module holders or 2U Global blind covers. Max. capacity of 48 RJ45/s connection modules.

- 19" 2U Global patch panel/s
- Grounding system
- 19" mounting kit
- Installation instructions

Modular patch panel accommodating up to sixteen connection module holders 2U Global/s, installation-friendly thanks to snap-and-go technique, featuring a complete grounding system and 2U Global blind cover. Designed to accommodate Designed to accommodate the R&M security and the R&M environment system, with its 3-level protection concept: color coding, mechanical coding, locking option. Exchangeable labeling strips, fastening kit, labeling fields, tool-free locking and unlocking system. Automatic ground contacting by spring contacts. Profile aluminum, colorless chromatized; side panel plastic (PC), fiberglass-reinforced, halogen-free, color medium gray (NCS 2502-B).